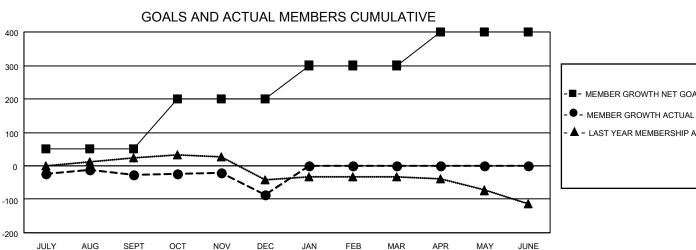

## MONTHLY MEMBERSHIP PROGRESS REPORT

**LOCATION TEXAS** District 2 S3 Results as of: 12/31/2020

| Clubs RESULTS FOR 2020-2021 |               |           |               | Members               |                        |                         |                                                    |
|-----------------------------|---------------|-----------|---------------|-----------------------|------------------------|-------------------------|----------------------------------------------------|
|                             |               |           |               | RESULTS FOR 2020-2021 |                        |                         |                                                    |
| QUARTER                     | NEW CLUB GOAL | NEW CLUBS | DROPPED CLUBS | QUARTER MEME          | BER GROWTH NET<br>GOAL | MEMBER GROWTH<br>ACTUAL | DROPPED<br>MEMBERS ACTUAL<br>(including transfers) |
| JULY/AUG/SEPT               | 1             | 1         | 0             | JULY/AUG/SEPT         | 50                     | 56                      | 77                                                 |
| OCT/NOV/DEC                 | 0             | 0         | 0             | OCT/NOV/DEC           | 150                    | 43                      | 98                                                 |
| JAN/FEB/MAR                 | 1             | 0         | 0             | JAN/FEB/MAR           | 100                    | 0                       | 0                                                  |
| APR/MAY/JUNE                | 0             | 0         | 0             | APR/MAY/JUNE          | 100                    | 0                       | 0                                                  |